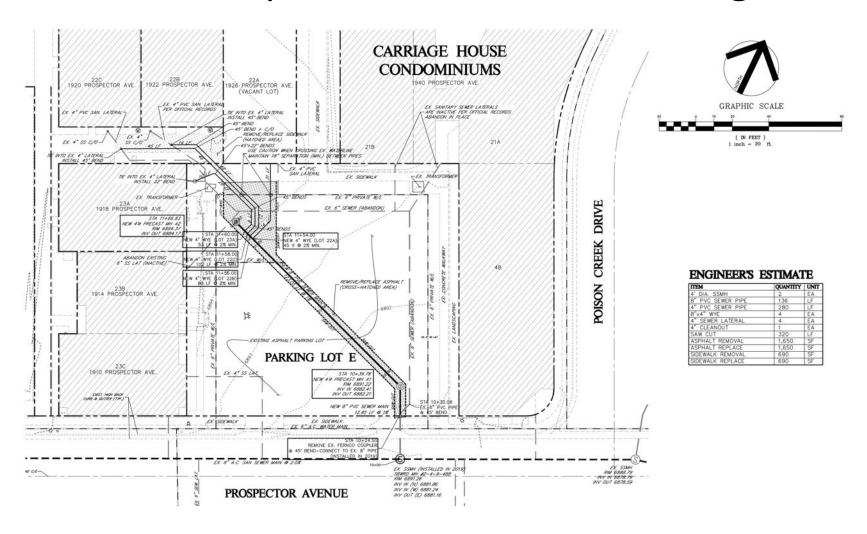

## A look back at 2022/23

#### We accomplished alot

- 1. Membership Capital Assessment approved with 75% yes in April 2023.
- 2. Continued work on beautification
- 3. Dealt with a tough snow year
- 4. Our financials are in great shape; members primarily pay on-time
- 5. Marketing the Square continued with great press and two events