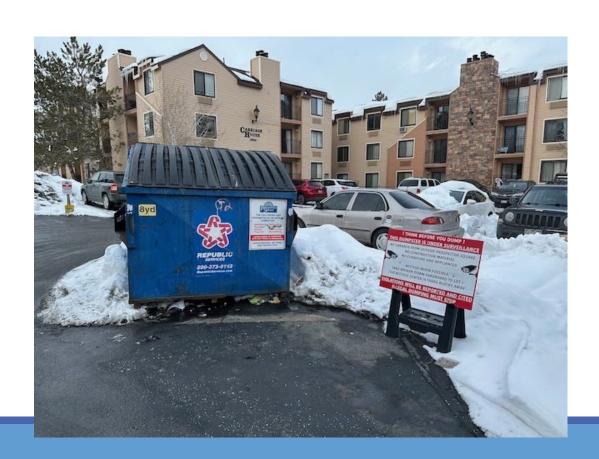

will be signed by both the owner and contractor
- Due to the uniqueness of each application, Individual agreements will be drawn for each application.
- Applicant will pay for all connections to utilities, including water, sewer, electrical and fiber.

#### Fees:

- Application, \$500, plus \$2,500 security deposit, refundable within 30-days of receiving an occupancy permit.
- If application requires legal review by PSPOA counsel, any legal fees above \$250 will be charged back to the applicant
- During construction, if parking stalls are needed for more than seven-days, they can be leased at:
  - o First three, free; Additional \$50/month (Payable in three-month increments).



## **Major Board Decisions**

## \$500 Fine for First Offense for Illegal Dumping It Got Much Worse This Year







# Working with Summit County Arts Council, mural added to DABS Building



## Simple Projects In the Works



- Signage, make sure all up
- Asphalt Repair Lots D, F, G, H, K Crack Seal and Stripe
- Lot D garage repair, clean, paint
- Plantings/Bark Dust at Grubsteak main entry
- Trees . . . . Treated
  - Concern about Kearns. Sent off to USU for testing
  - Replacement plan after test results back
- Trees/Plants at Lot J along Sidewinder.
- Lot C rocks, including in front of Grubsteak
- Add 2 benches in storage to Berrett Lane between Lots A/I
- Enclosure Repairs . . Lot H and J
- 1760 Prospector Finish Landscaping
  - Bring rock up to node/Picabo building
- Add small shrubbery, next to Suncreek, Lot G
- Grinding or Fix, Museum and Salt Box
- Grate in Lot J needs replaced
- New Claim