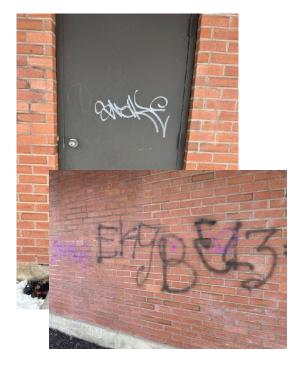

#### We accomplished alot

- 1. Membership Capital Assessment approved with 75% yes in April 2023.
- 2. Continued work on beautification
- 3. Dealt with a tough snow year
- 4. Our financials are in great shape; members primarily pay on-time
- 5. Marketing the Square continued with great press and two events