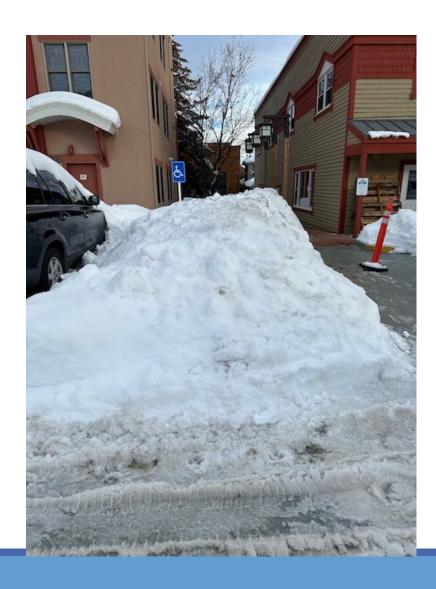

#### We accomplished alot

- 1. Membership Capital Assessment approved with 75% yes in April 2023.
- 2. Continued work on beautification
- 3. Dealt with a tough snow year
- 4. Our financials are in great shape; members primarily pay on-time
- 5. Marketing the Square continued with great press and two events