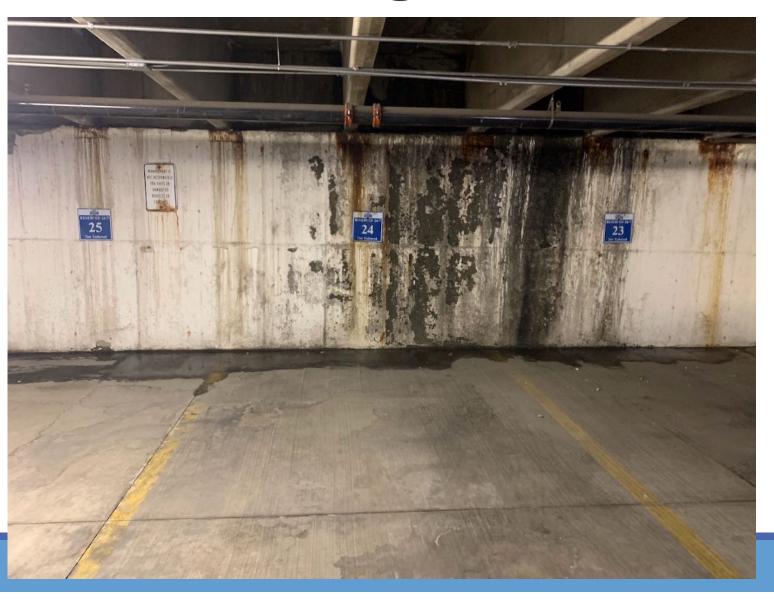

#### We accomplished alot

- 1. Membership Capital Assessment approved with 75% yes in April 2023.
- 2. Continued work on beautification
- 3. Dealt with a tough snow year
- 4. Our financials are in great shape; members primarily pay on-time
- 5. Marketing the Square continued with great press and two events