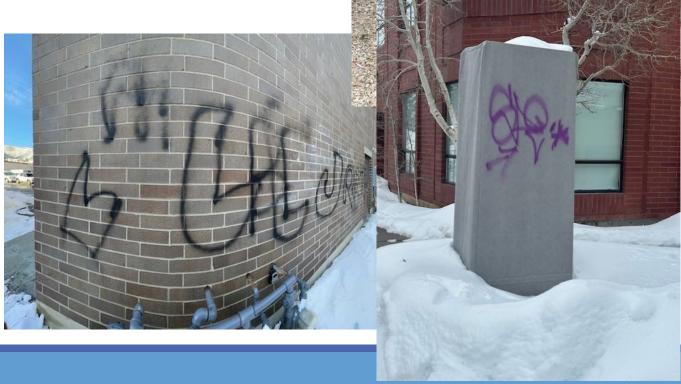

## A look back at 2022/23

#### We accomplished alot

- 1. Membership Capital Assessment approved with 75% yes in April 2023.
- 2. Continued work on beautification
- 3. Dealt with a tough snow year
- 4. Our financials are in great shape; members primarily pay on-time
- 5. Marketing the Square continued with great press and two events