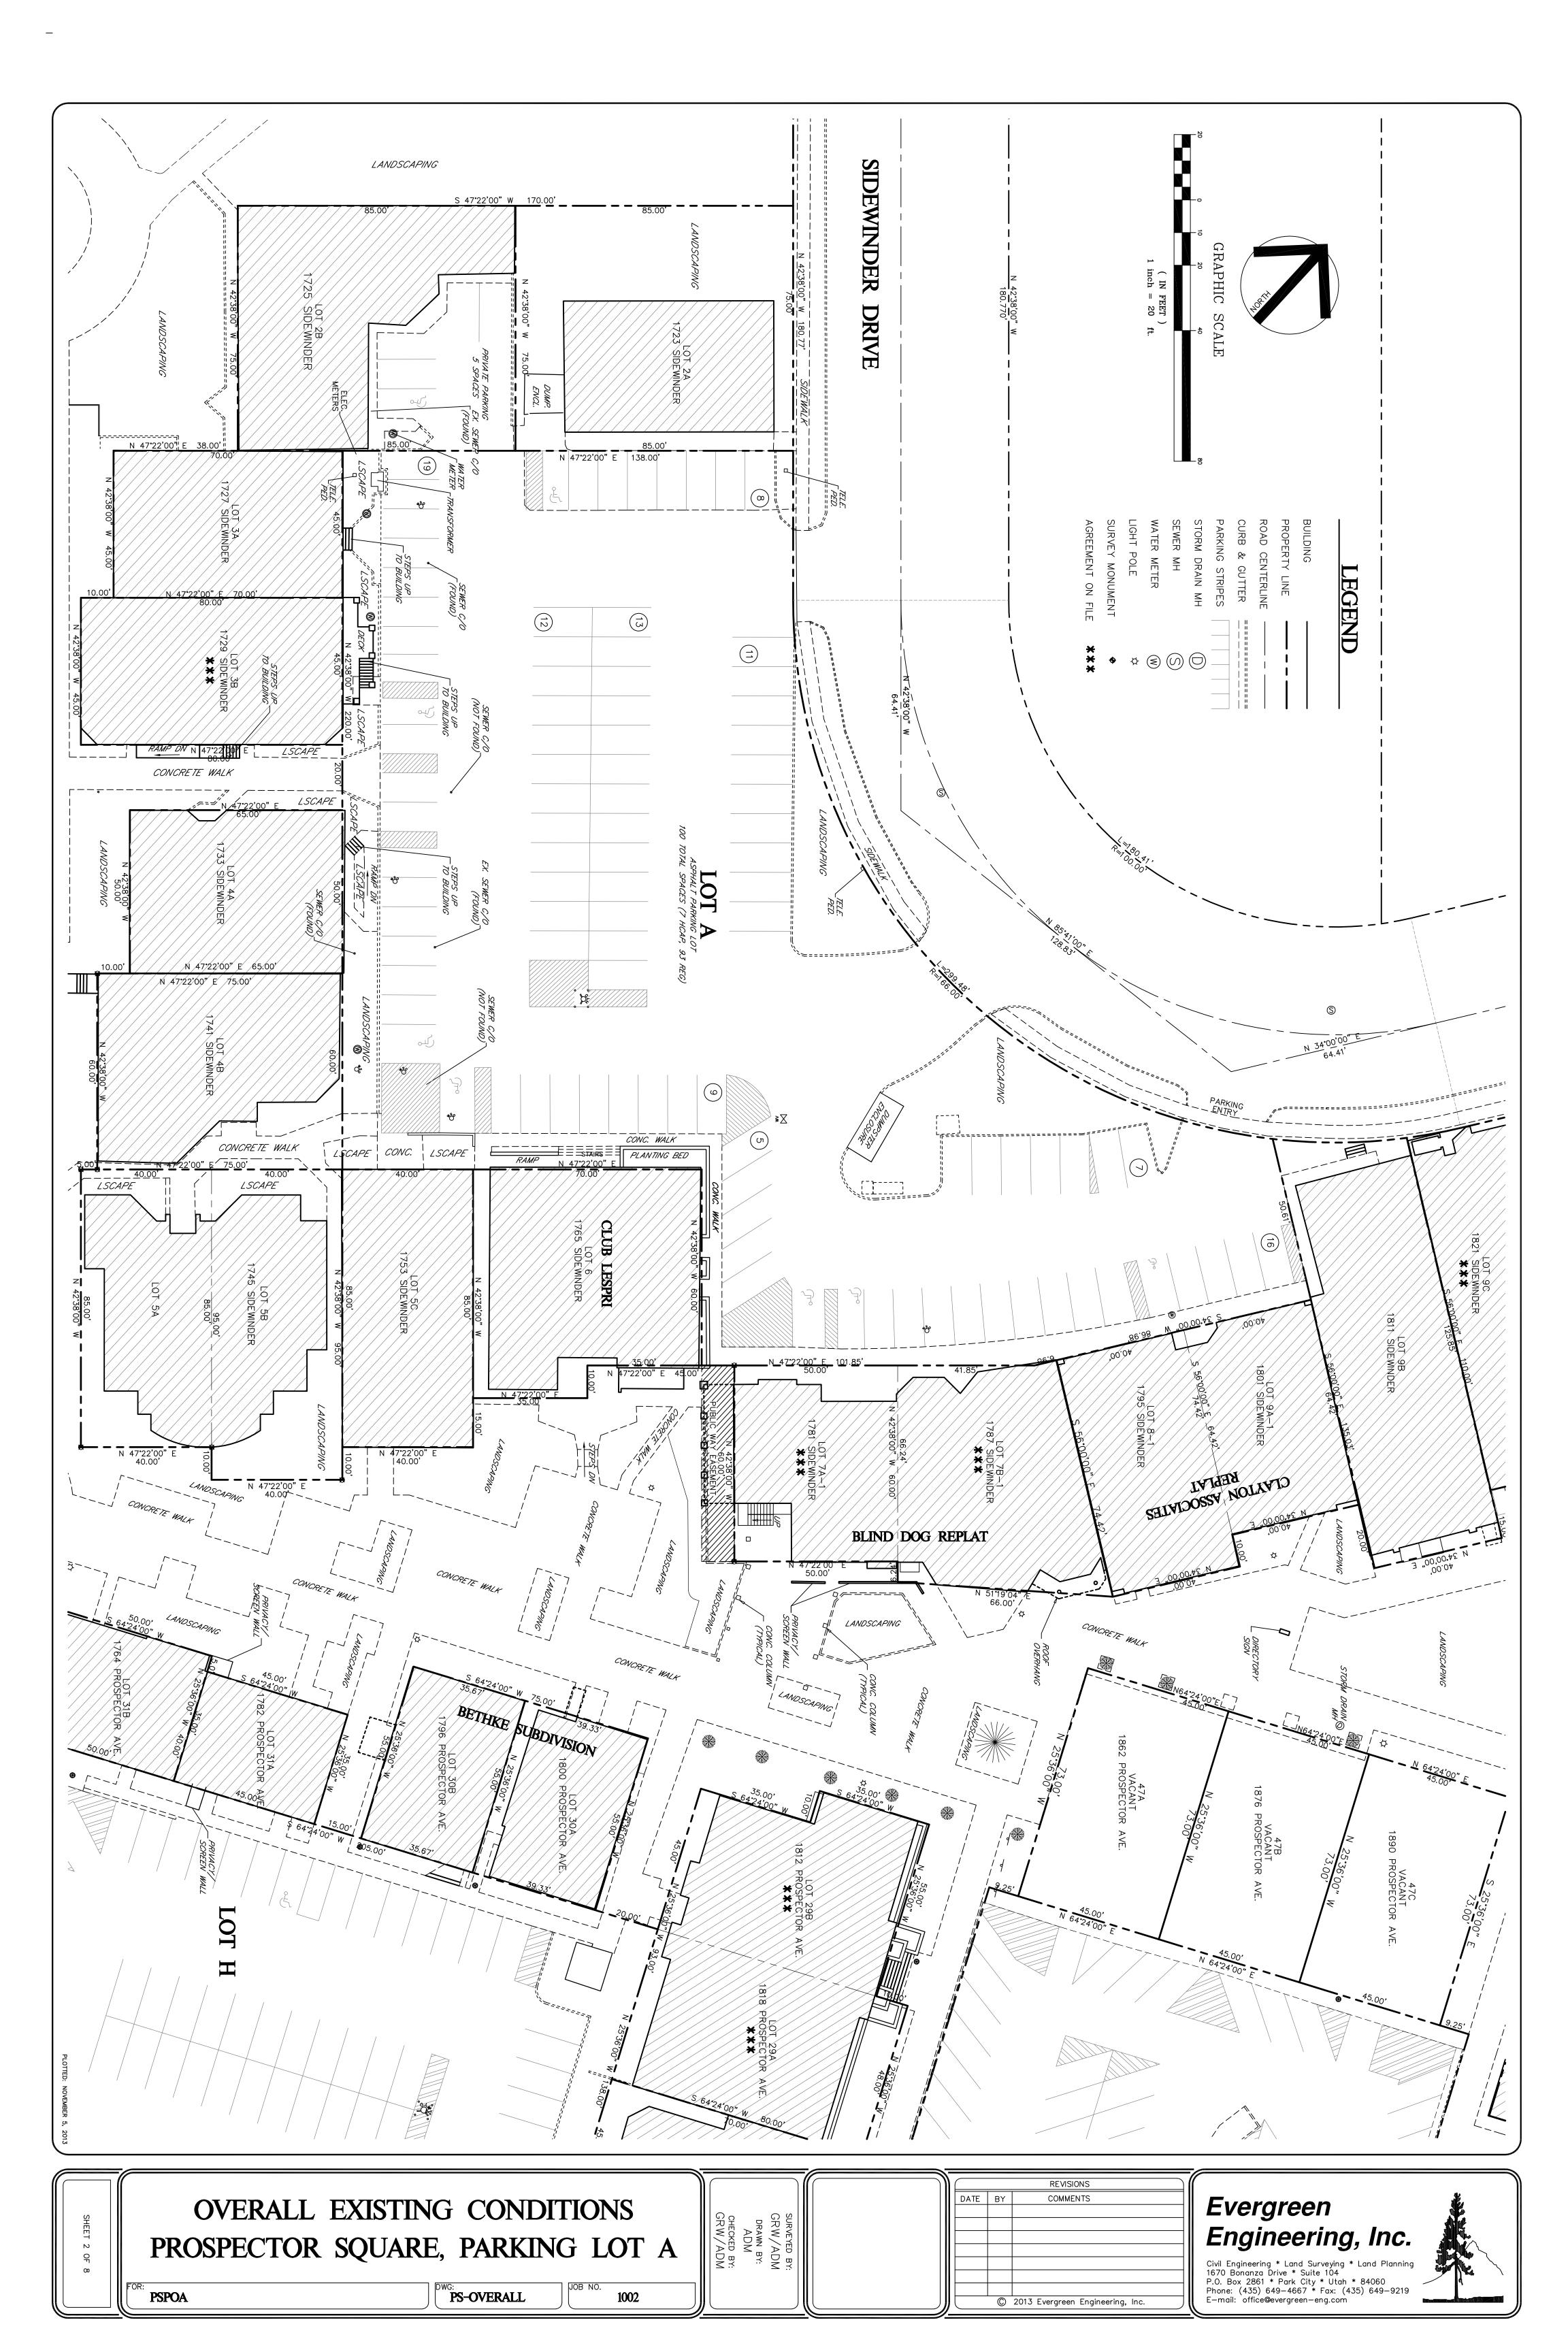

PROSPECTOR SQUARE P.O.A. PS-OVERALL **PSPOA** 1002 SURVEYED BY:
GRW/ADM
DRAWN BY:
ADM

© 2015 Evergreen Engineering, Inc.

Civil Engineering \* Land Surveying \* Land Planning 1670 Bonanza Drive \* Suite 104 P.O. Box 2861 \* Park City \* Utah \* 84060 Phone: (435) 649-4667 \* Fax: (435) 649-9219 E-mail: office@evergreen-eng.com









PROSPECTOR SQUARE, PARKING LOTS C&D Civil Engineering \* Land Surveying \* Land Planning 1670 Bonanza Drive \* Suite 104
P.O. Box 2861 \* Park City \* Utah \* 84060
Phone: (435) 649-4667 \* Fax: (435) 649-9219 PS-OVERALL **PSPOA** 1002 © 2013 Evergreen Engineering, Inc.



OVERALL EXISTING CONDITIONS
PROSPECTOR SQUARE, PARKING LOTS E, F & K

ONCERALL EXISTING CONDITIONS
PROSPECTOR SQUARE, PARKING LOTS E, F & K

ONCERALL EXISTING CONDITIONS
PROSPECTOR SQUARE, PARKING LOTS E, F & K

ONCERALL EXISTING CONDITIONS
PROSPECTOR SQUARE, PARKING LOTS E, F & K

ONCERALL

ONCERAL

ONCERA

ONCER

ONCERA

ONCERA

ONCER

ONCER

ONCER

ONCERA

ONCERA

ONCER

ONCER

ONCER

ONCER

ONCER



OVERALL EXISTING CONDITIONS
PROSPECTOR SQUARE, PARKING LOTS G & H

OR:

PSPOA

OVERALL EXISTING CONDITIONS
PROSPE