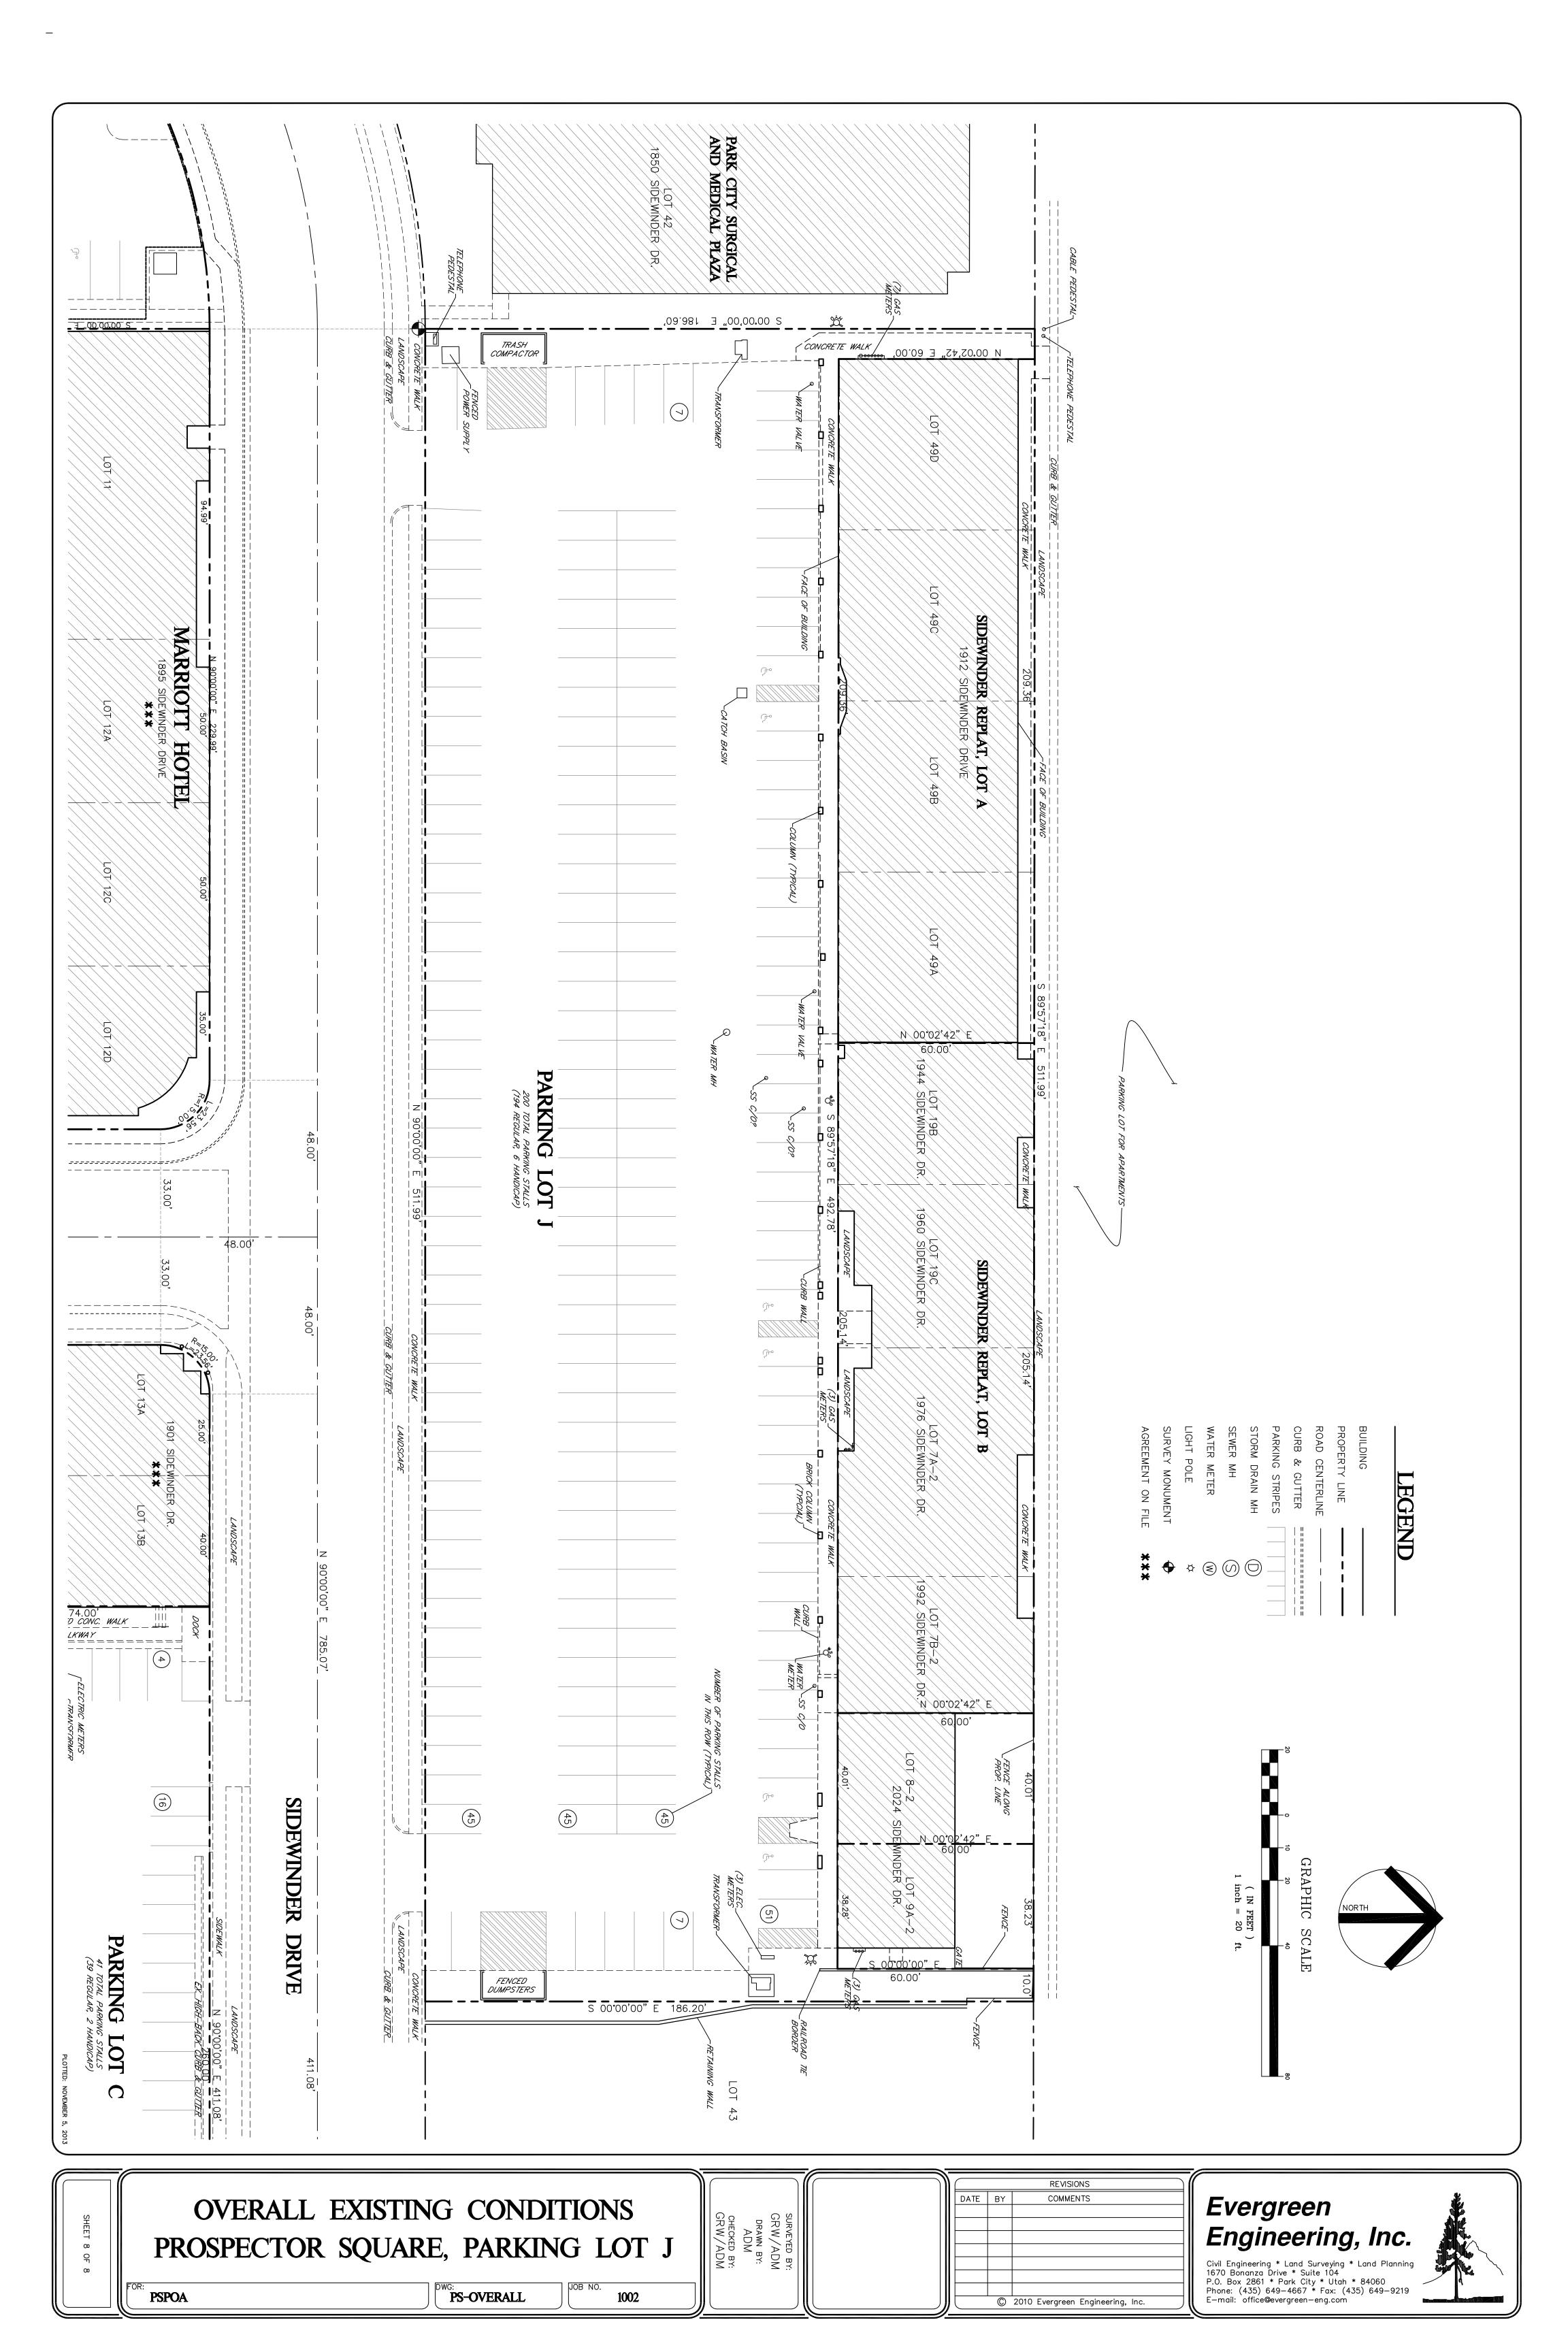

PROSPECTOR SQUARE P.O.A. PS-OVERALL **PSPOA** 1002 SURVEYED BY:
GRW/ADM
DRAWN BY:
ADM

© 2015 Evergreen Engineering, Inc.

Civil Engineering \* Land Surveying \* Land Planning 1670 Bonanza Drive \* Suite 104 P.O. Box 2861 \* Park City \* Utah \* 84060 Phone: (435) 649-4667 \* Fax: (435) 649-9219 E-mail: office@evergreen-eng.com