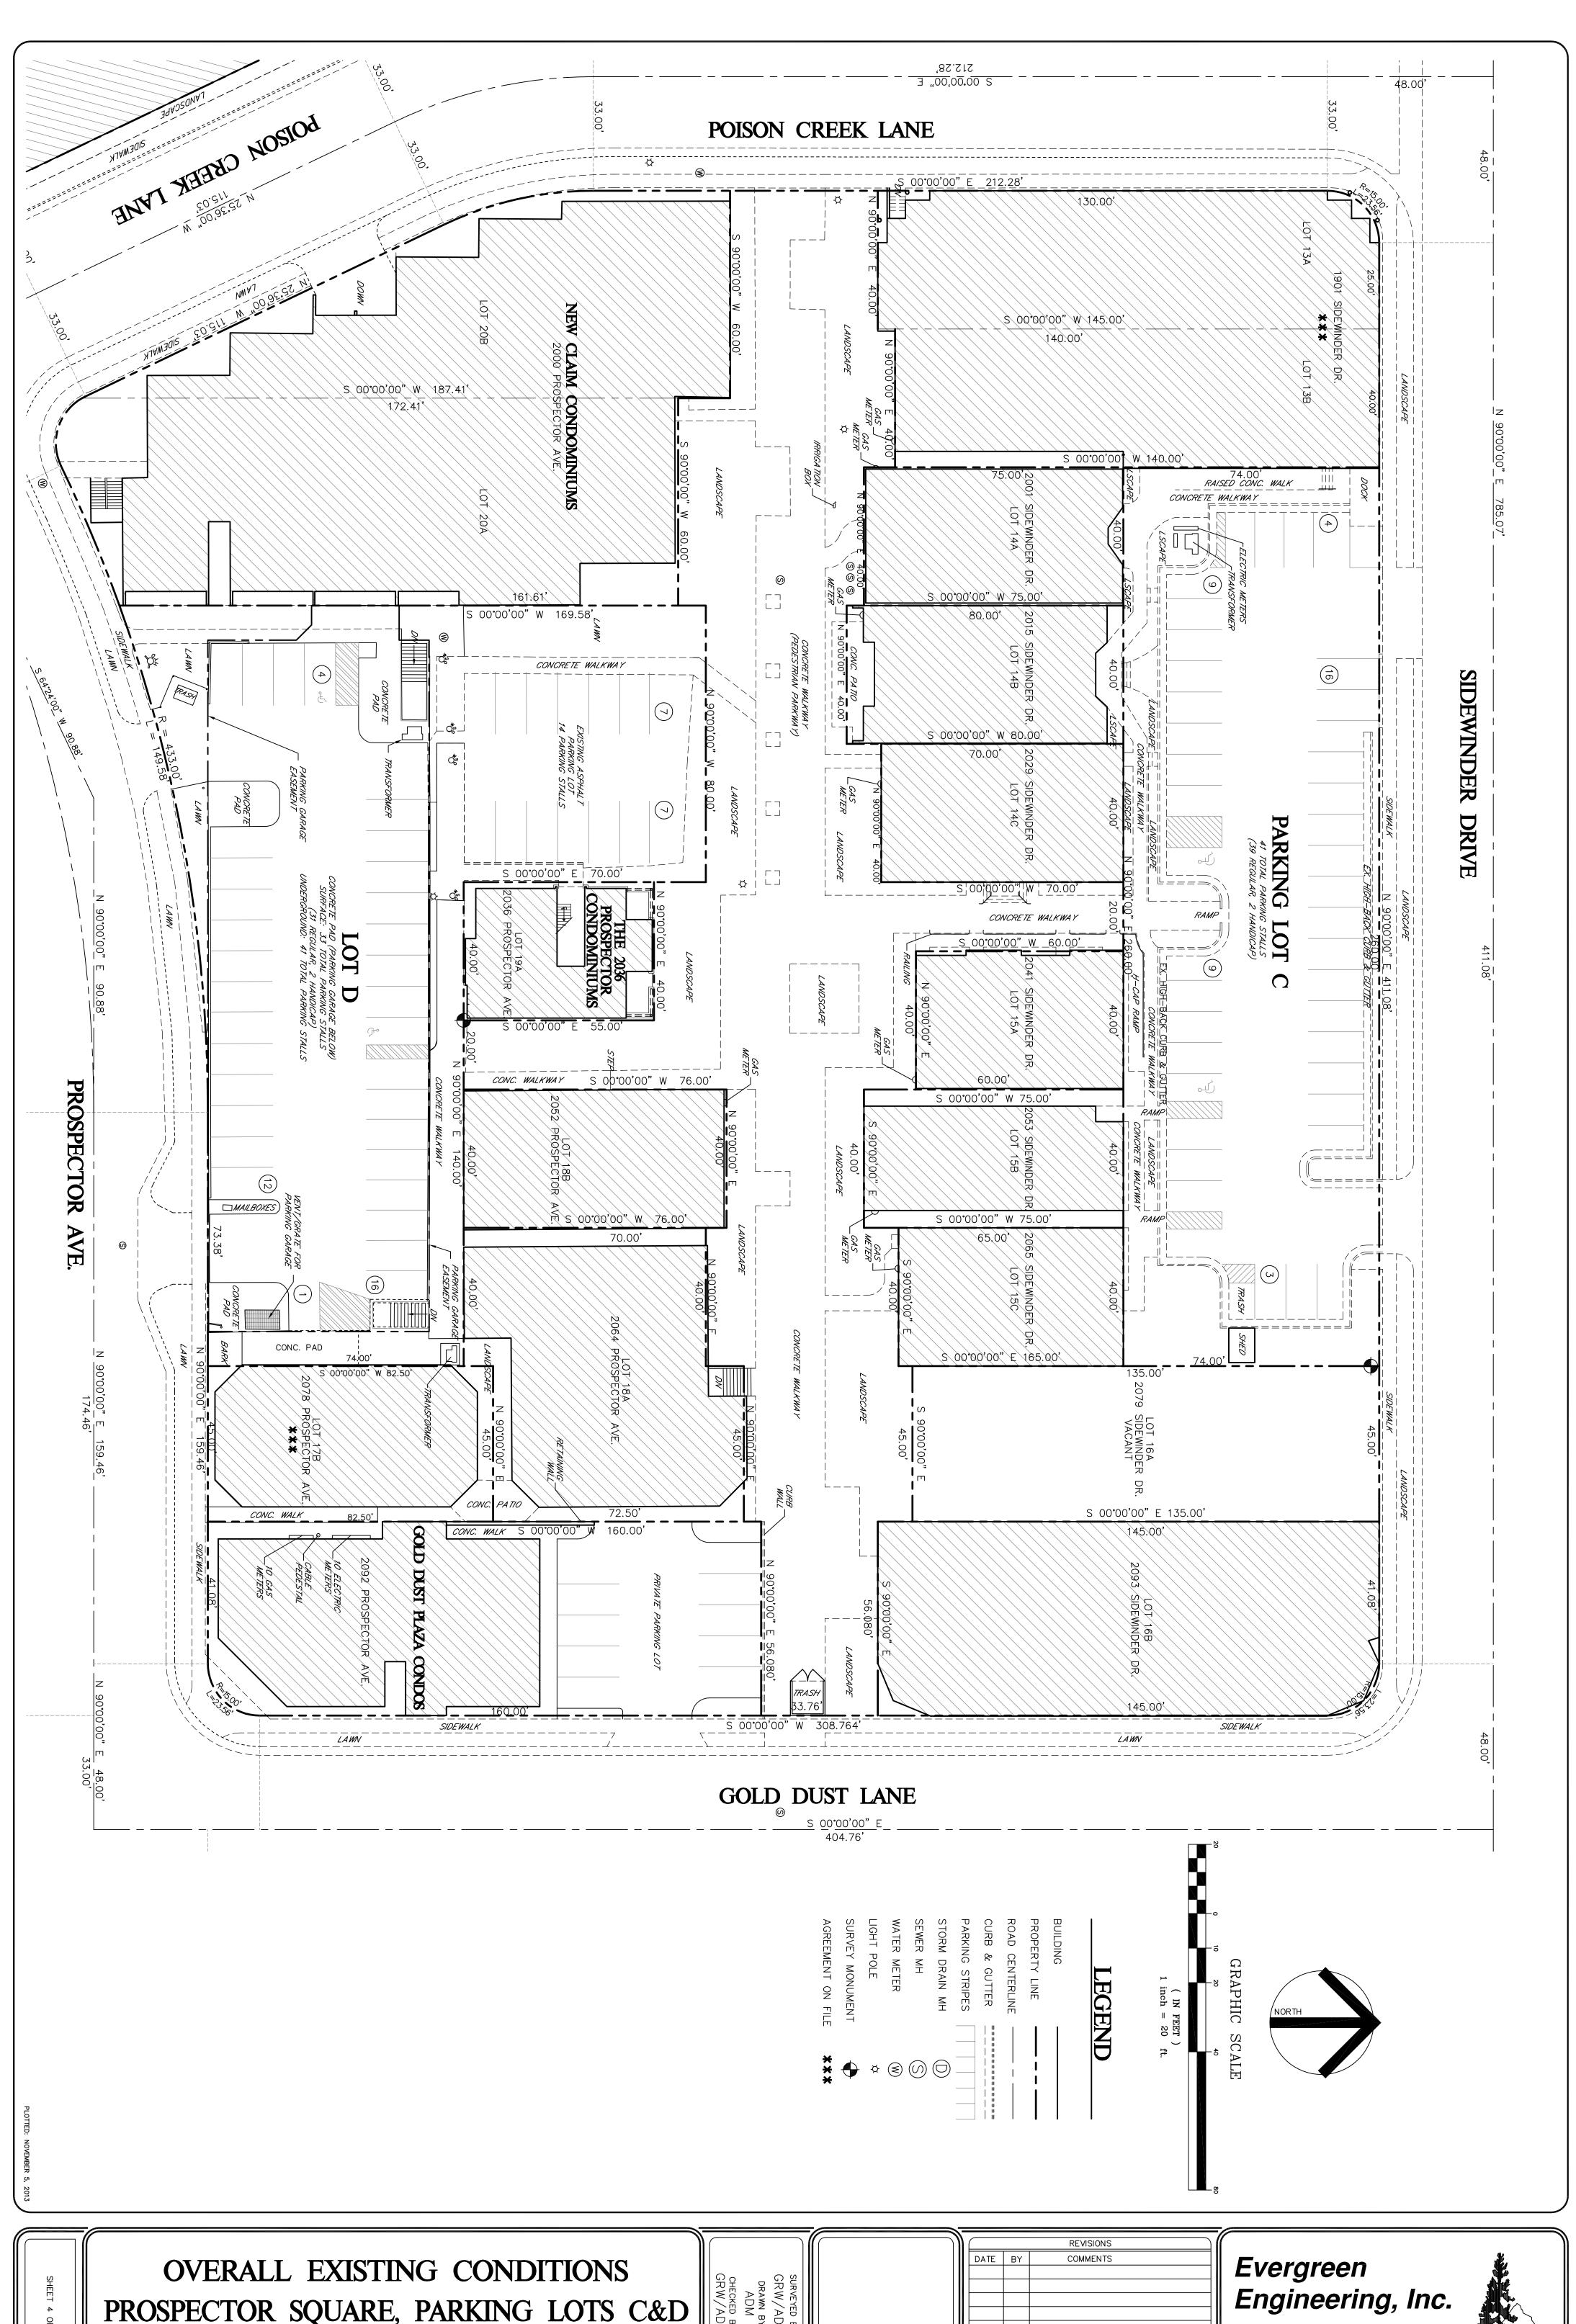

PROSPECTOR SQUARE, PARKING LOTS C&D Civil Engineering \* Land Surveying \* Land Planning 1670 Bonanza Drive \* Suite 104
P.O. Box 2861 \* Park City \* Utah \* 84060
Phone: (435) 649-4667 \* Fax: (435) 649-9219 PS-OVERALL **PSPOA** 1002 © 2013 Evergreen Engineering, Inc.