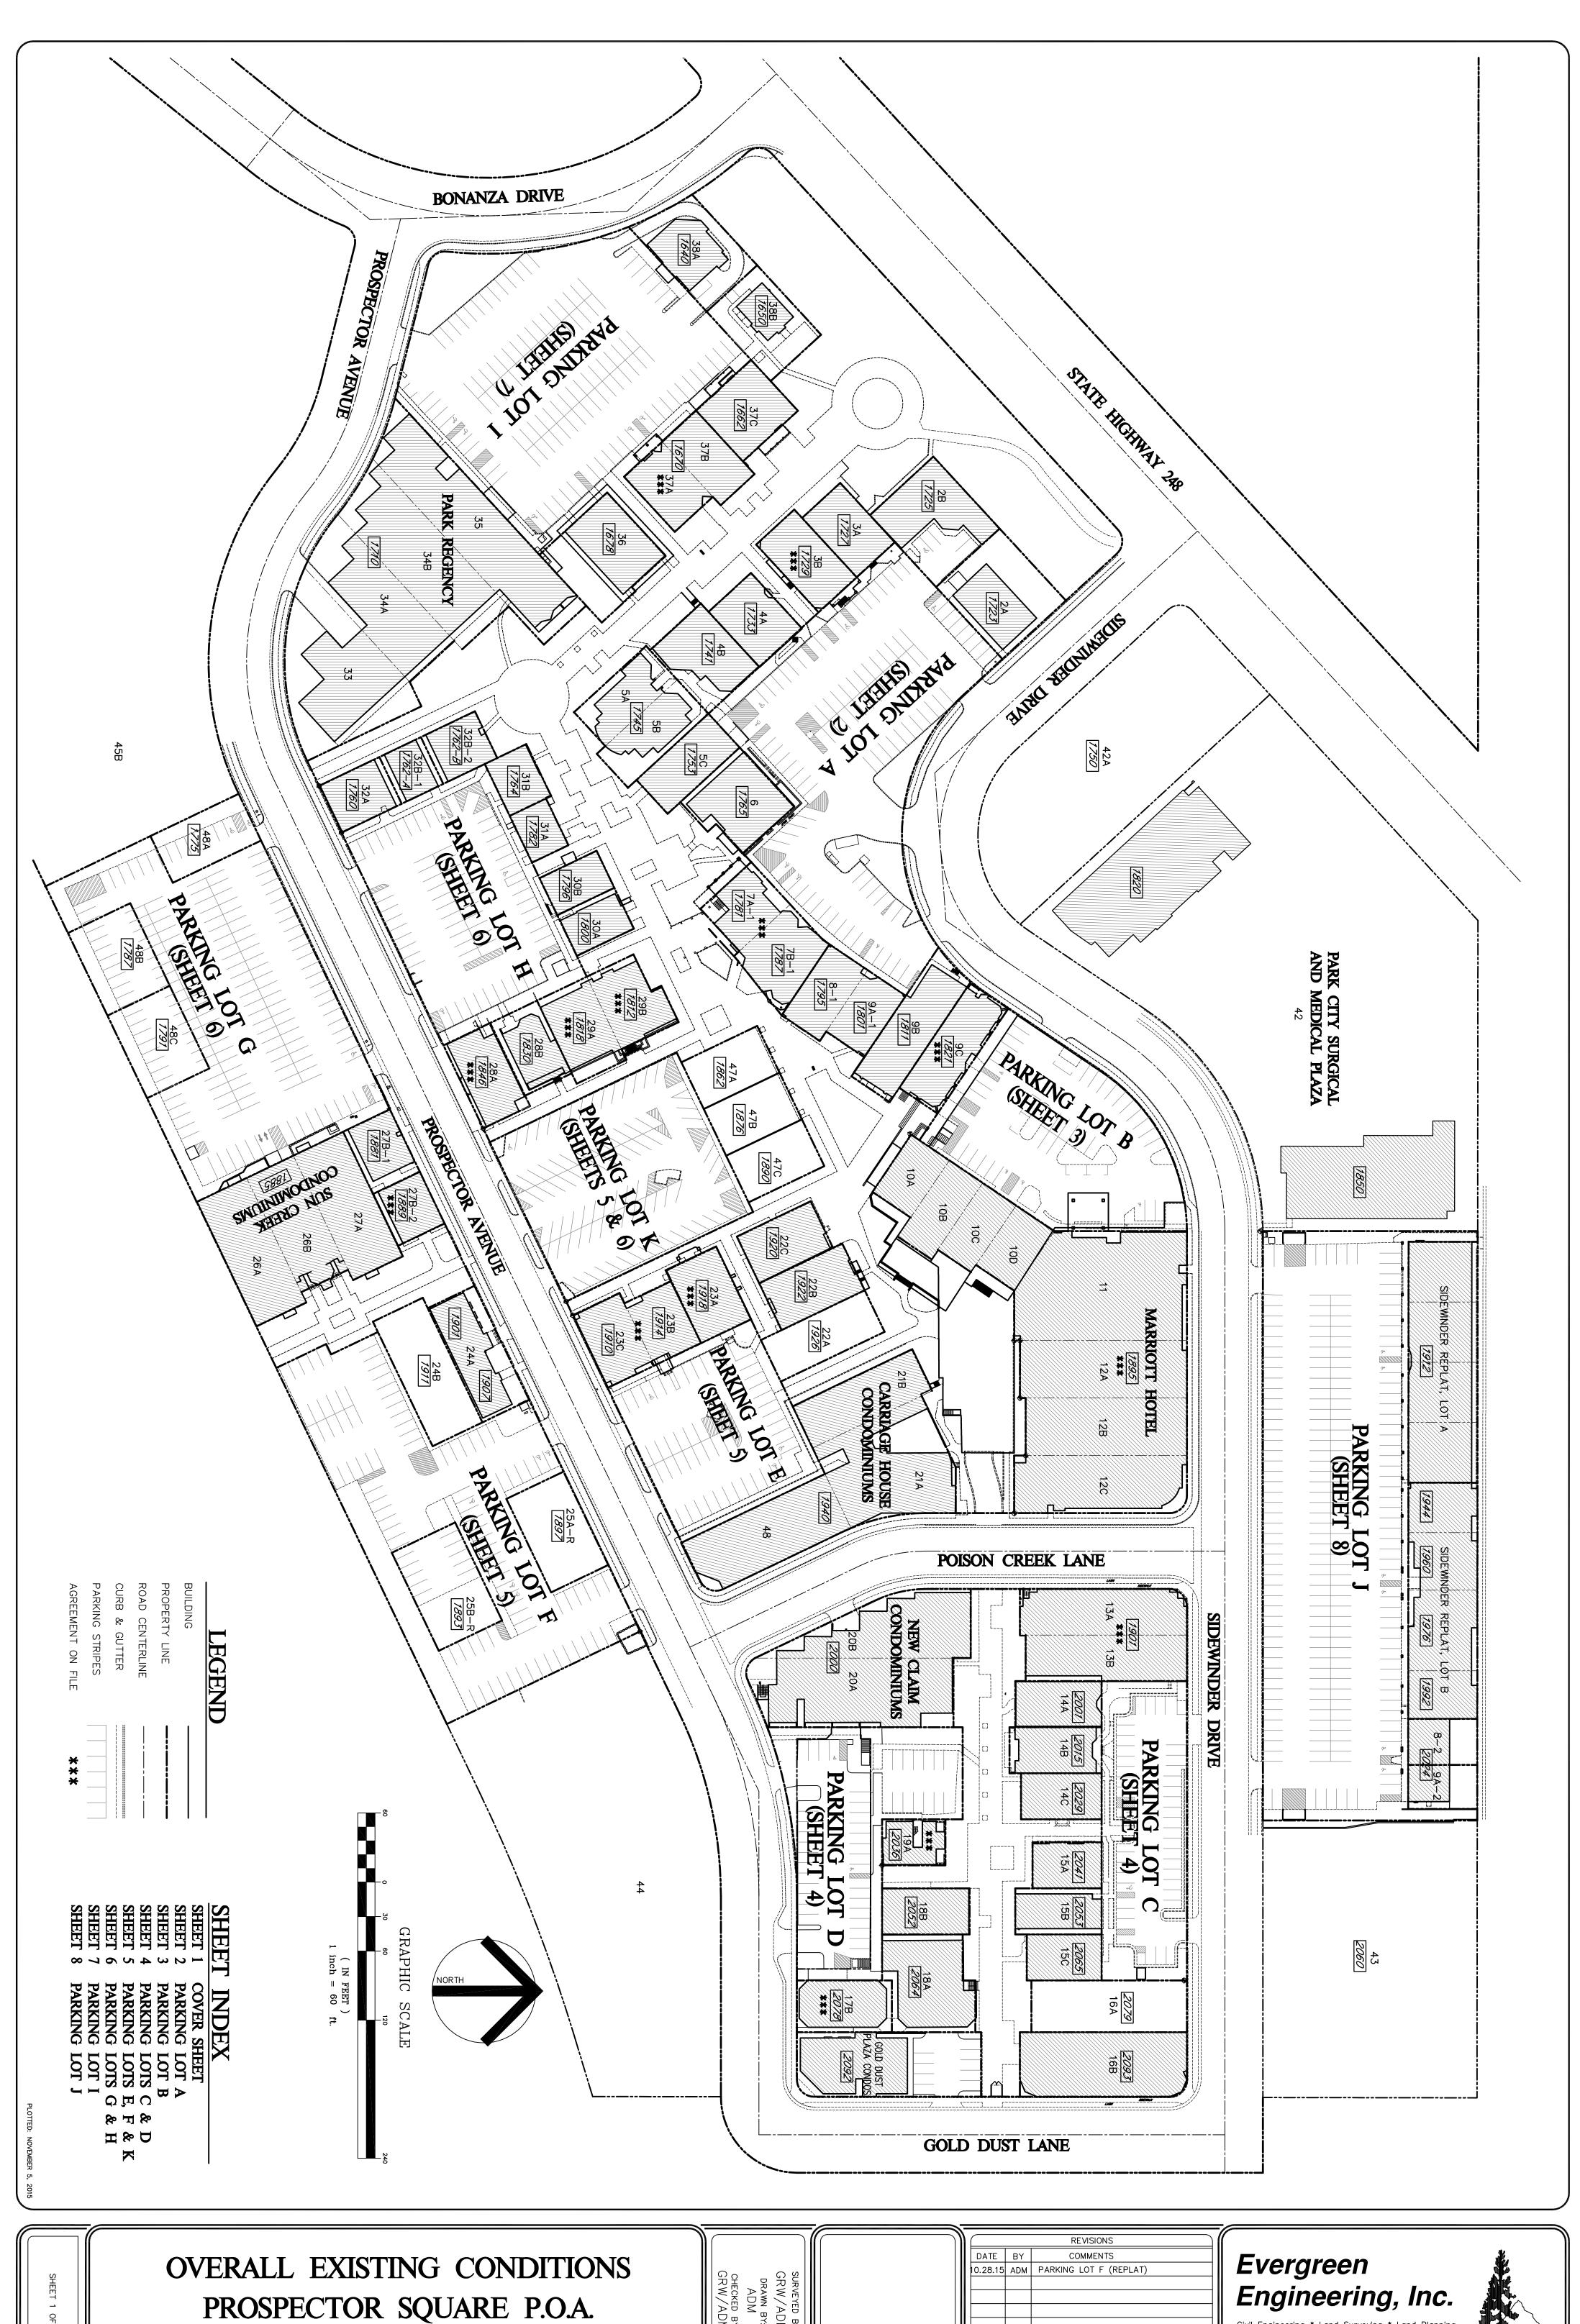

PROSPECTOR SQUARE P.O.A. PS-OVERALL **PSPOA** 1002 SURVEYED BY:
GRW/ADM
DRAWN BY:
ADM

© 2015 Evergreen Engineering, Inc.

Civil Engineering \* Land Surveying \* Land Planning 1670 Bonanza Drive \* Suite 104 P.O. Box 2861 \* Park City \* Utah \* 84060 Phone: (435) 649-4667 \* Fax: (435) 649-9219 E-mail: office@evergreen-eng.com