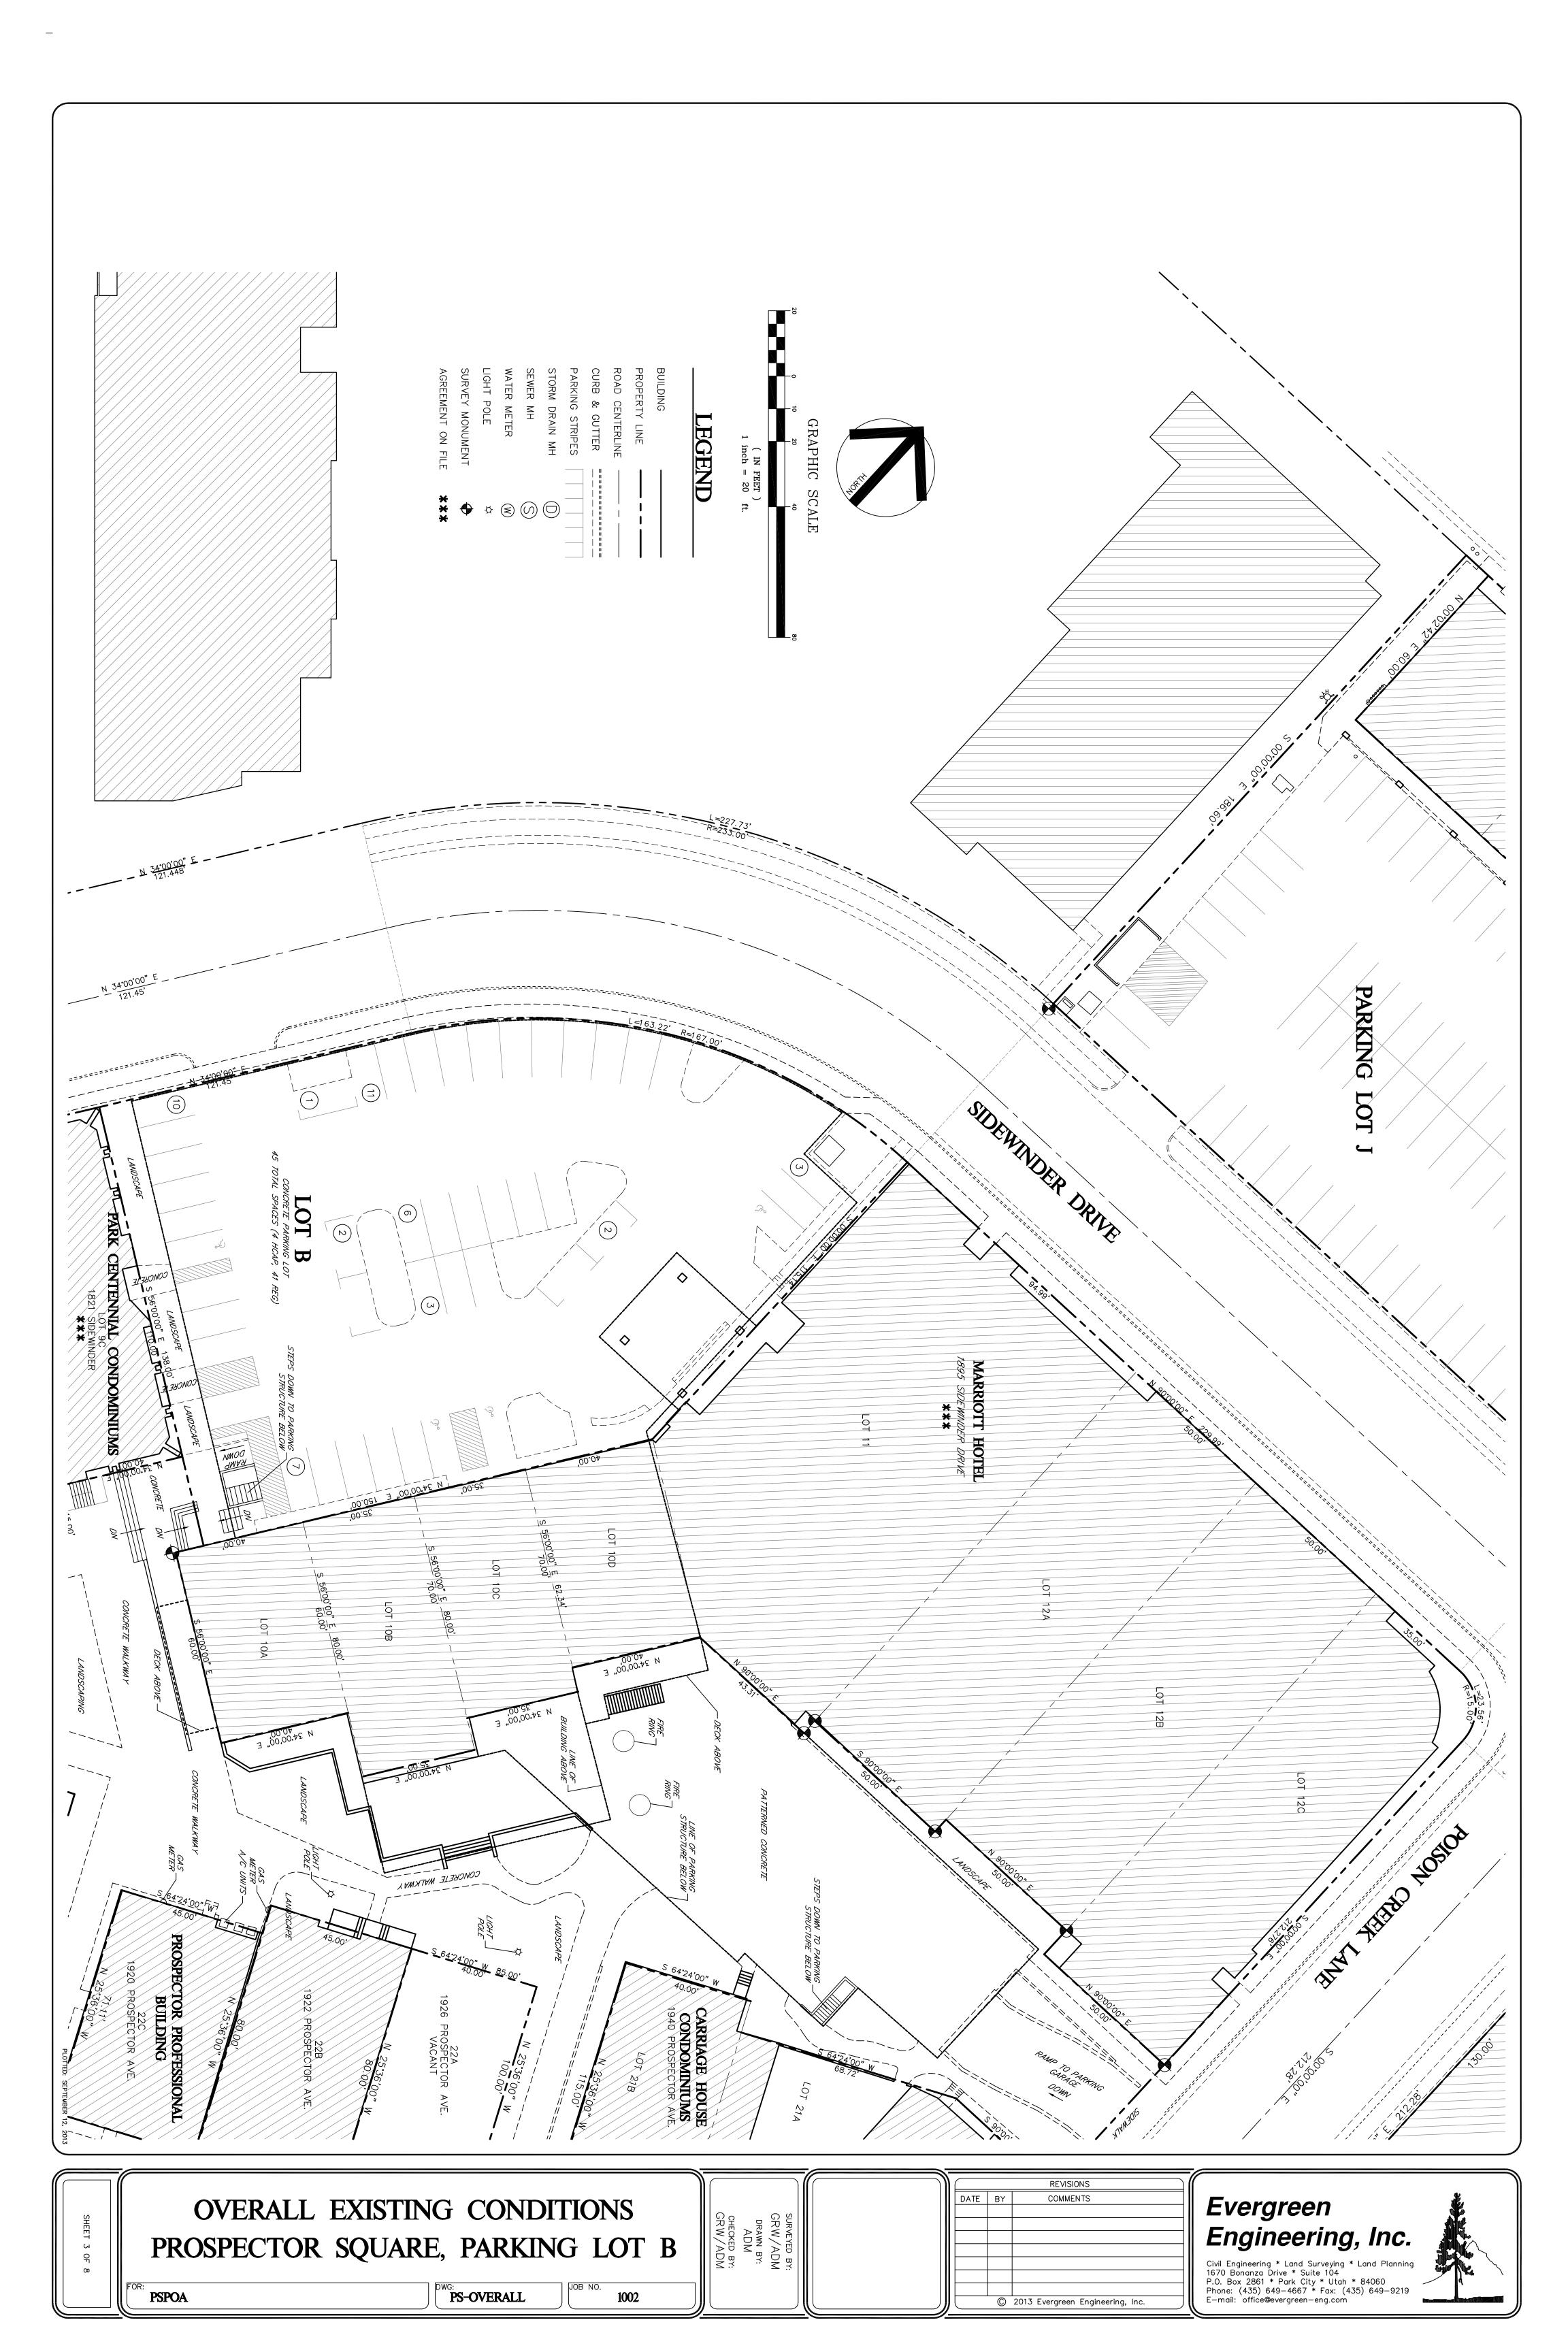

PROSPECTOR SQUARE, PARKING LOTS C&D Civil Engineering \* Land Surveying \* Land Planning 1670 Bonanza Drive \* Suite 104
P.O. Box 2861 \* Park City \* Utah \* 84060
Phone: (435) 649-4667 \* Fax: (435) 649-9219 PS-OVERALL **PSPOA** 1002 © 2013 Evergreen Engineering, Inc.