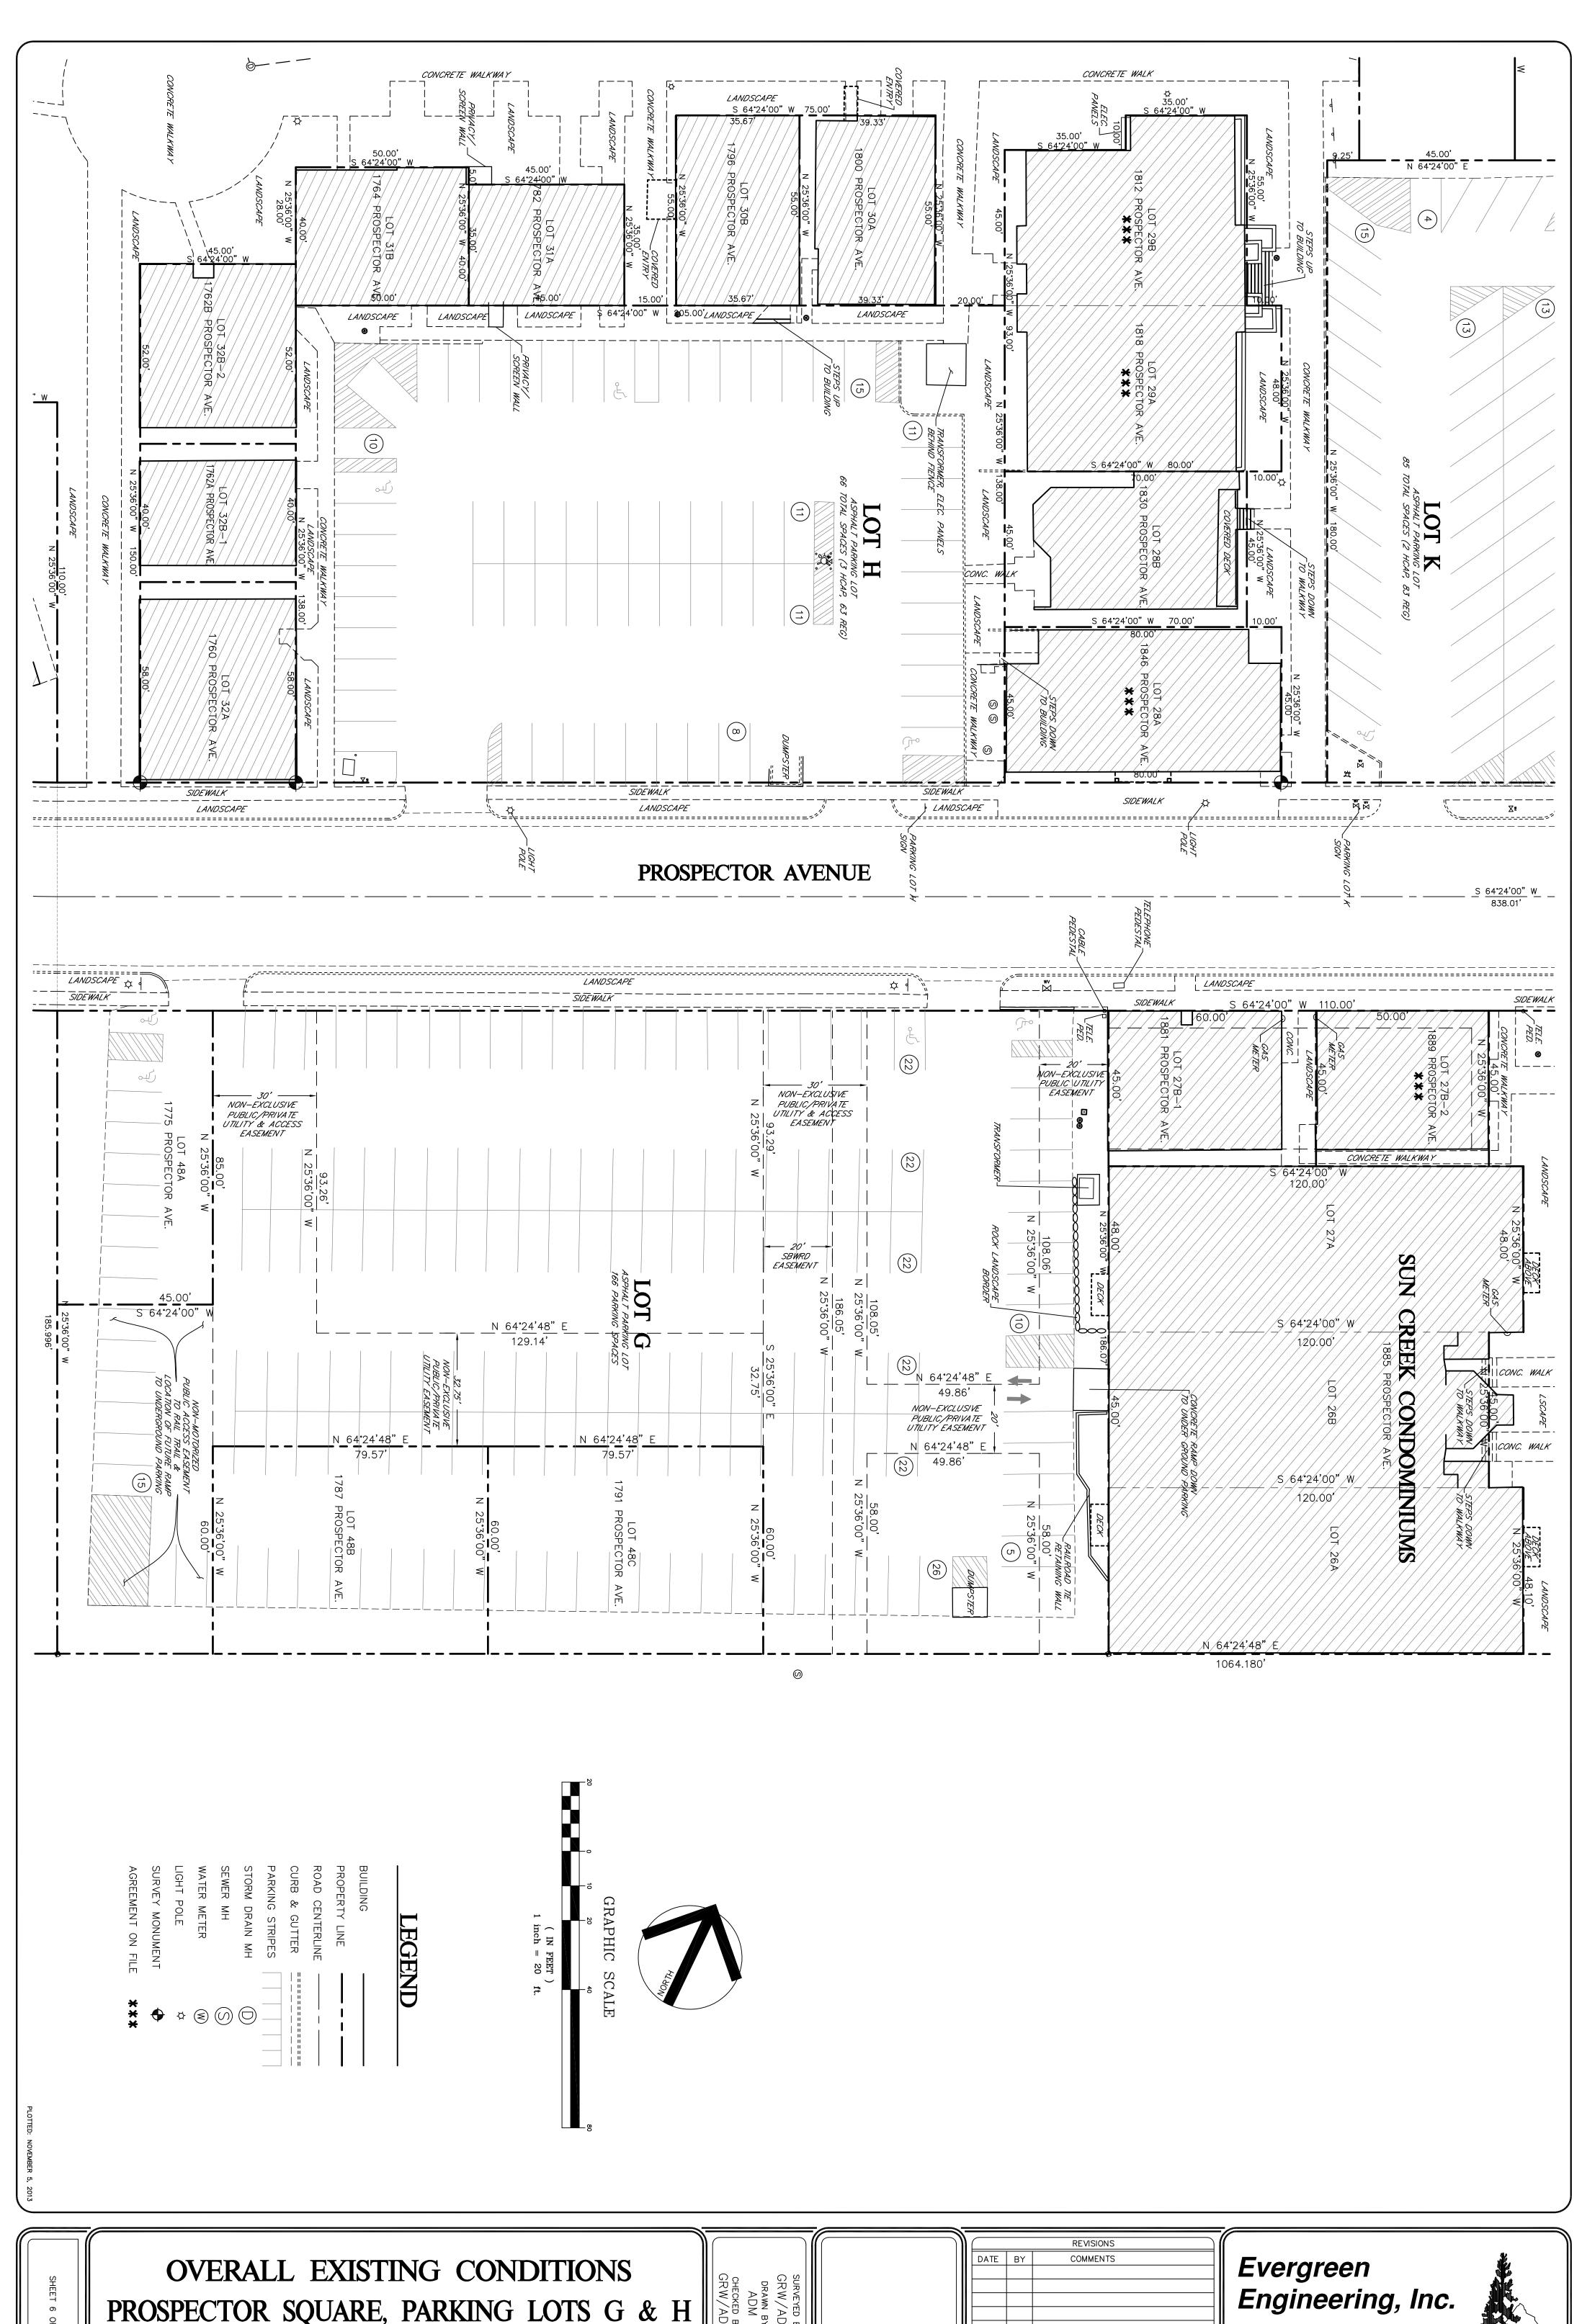

ONCER

OVERALL EXISTING CONDITIONS
PROSPECTOR SQUARE, PARKING LOTS G & H

OR:

PSPOA

OVERALL EXISTING CONDITIONS
PROSPECTOR SQUARE, PARKING LOTS G & H

OR:

PSPOA

OVERALL EXISTING CONDITIONS
PROSPECTOR SQUARE, PARKING LOTS G & H

OR:

PSPOA

OVERALL EXISTING CONDITIONS
PROSPECTOR SQUARE, PARKING LOTS G & H

OVERALL EXISTING CONDITIONS

Engineering \* Land Surveying \* Land Planning
1670 Bonanza Drive \* Suite 104
P.O. Box 2881 \* Park City \* Utdn \* 84060
Phone: (435) 649-4667 \* Fax: (435) 649-9219
E-mail: office@evergreen-eng.com