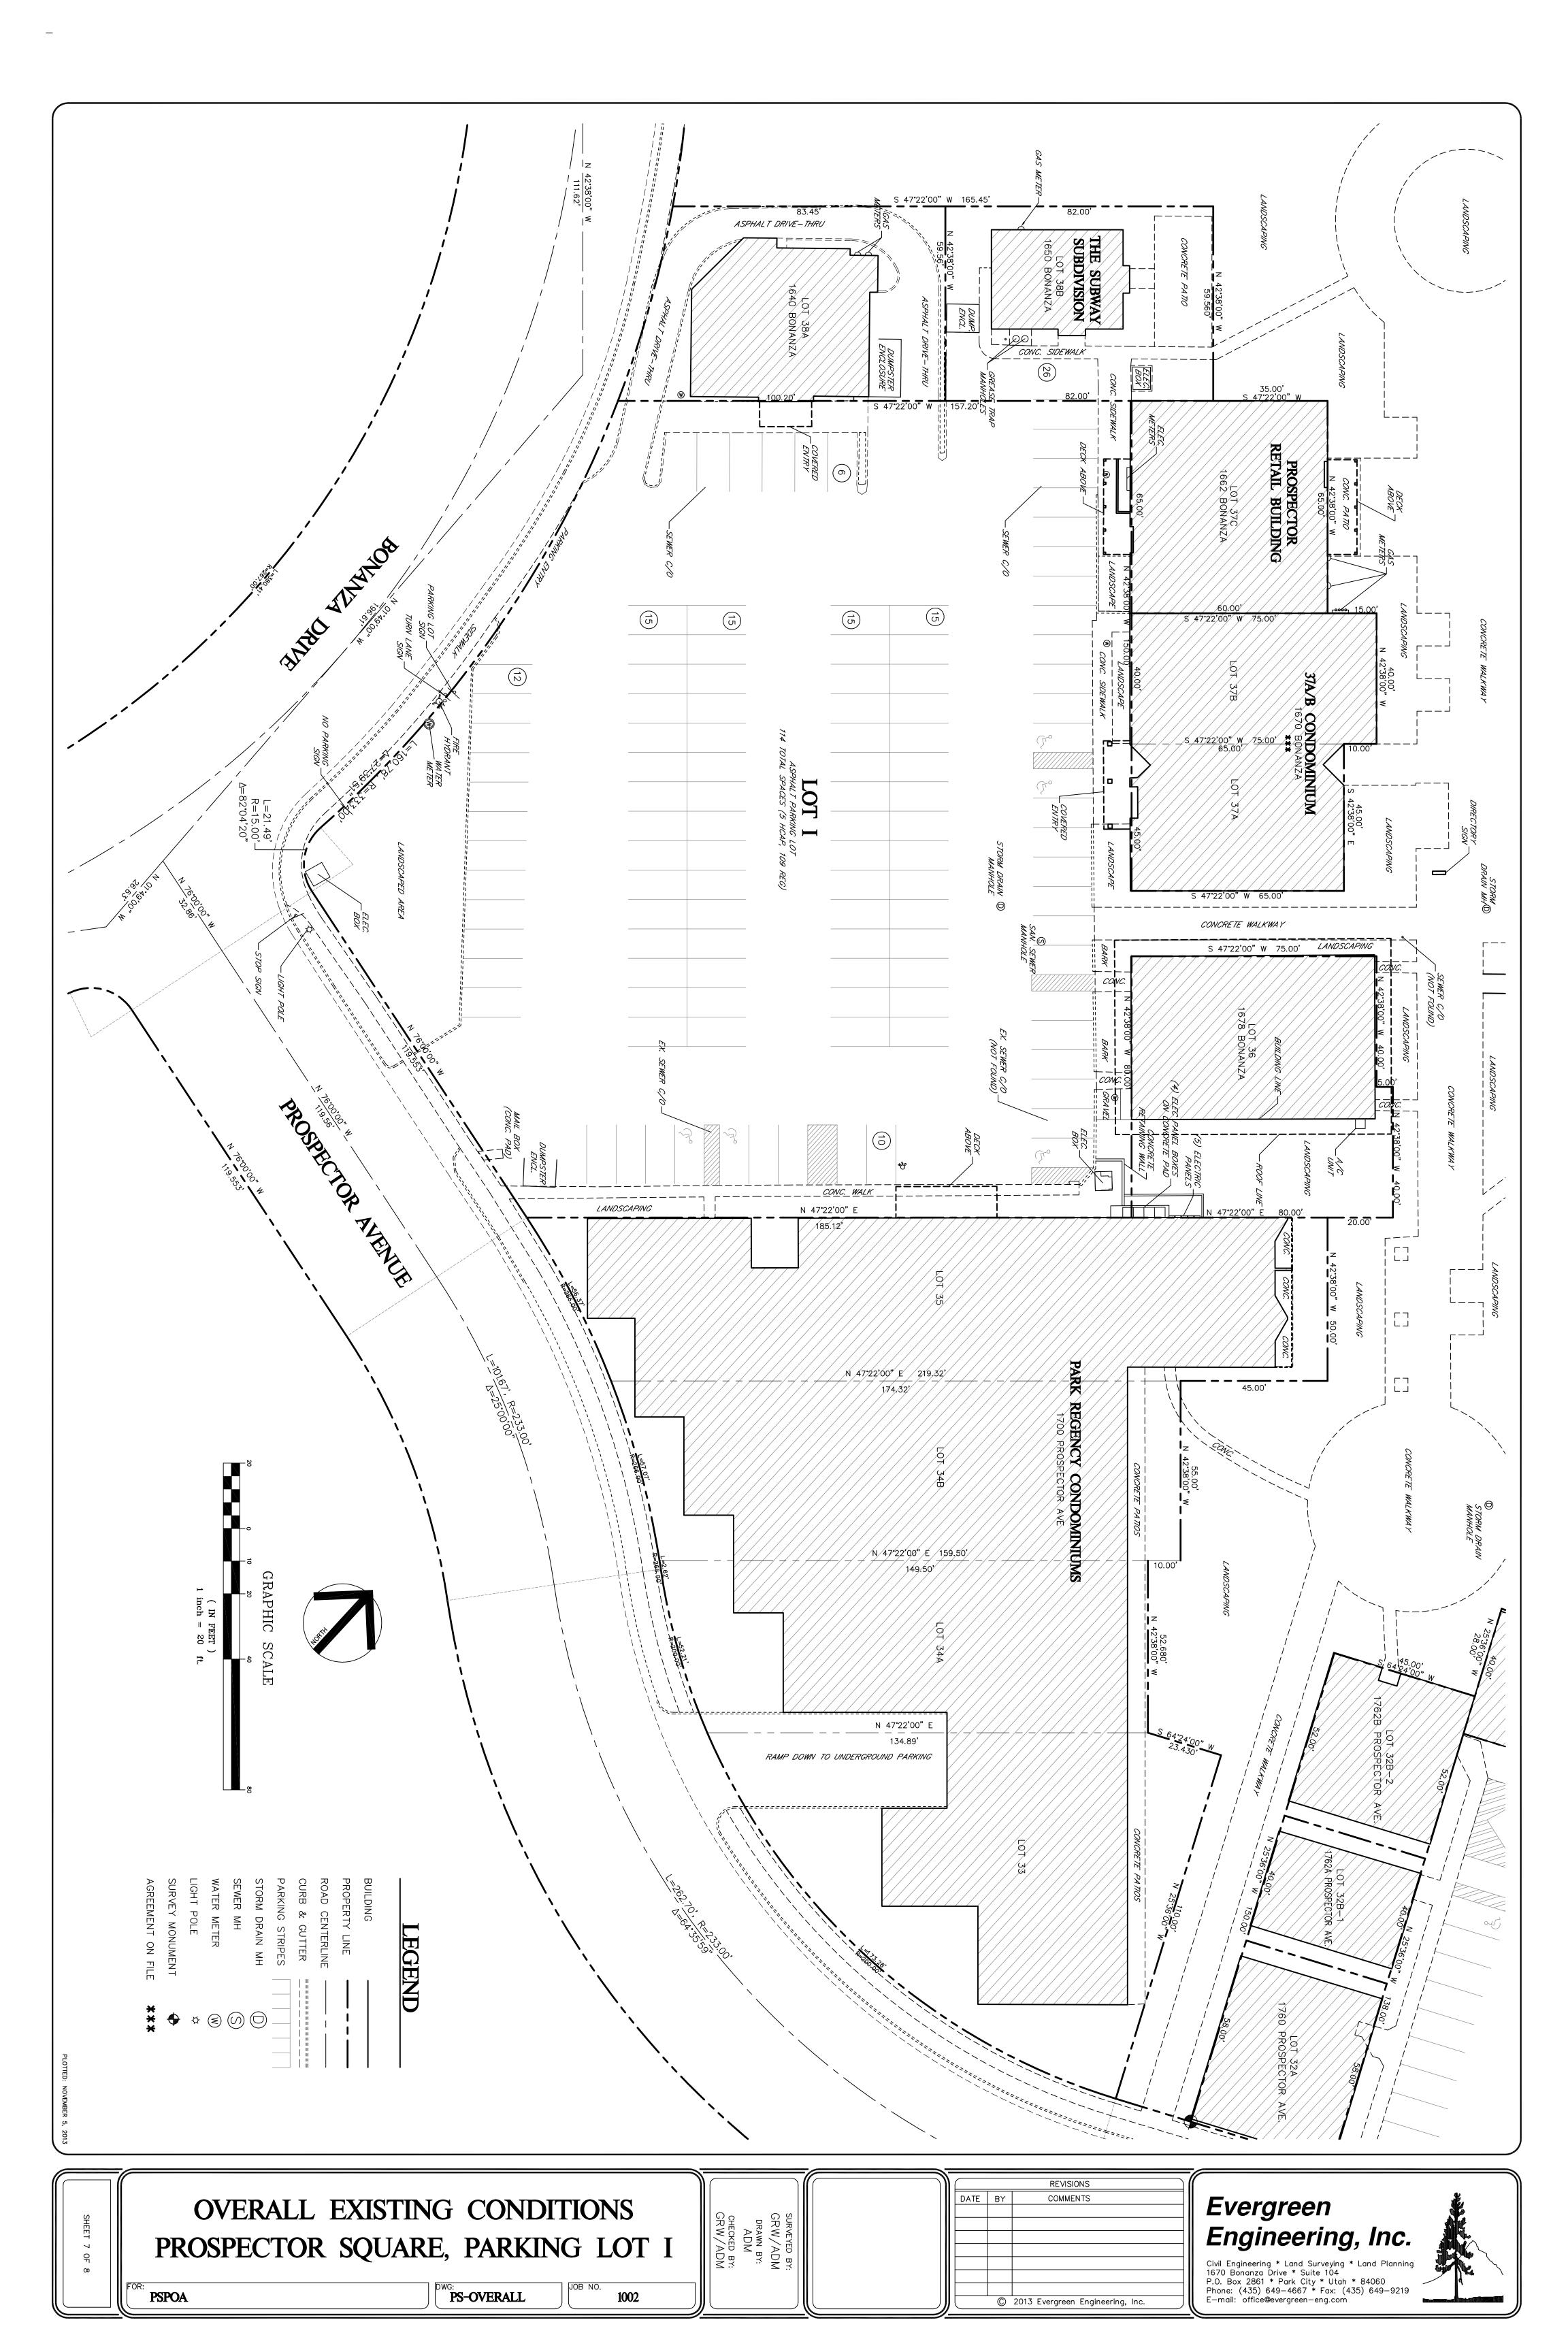

PROSPECTOR SQUARE P.O.A. PS-OVERALL **PSPOA** 1002 SURVEYED BY:
GRW/ADM
DRAWN BY:
ADM

© 2015 Evergreen Engineering, Inc.

Civil Engineering \* Land Surveying \* Land Planning 1670 Bonanza Drive \* Suite 104 P.O. Box 2861 \* Park City \* Utah \* 84060 Phone: (435) 649-4667 \* Fax: (435) 649-9219 E-mail: office@evergreen-eng.com